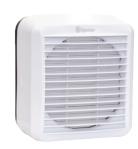

#### **XPELAIR GX6 EC**

The Xpelair GX6 EC models are designed for use in kitchens and utility rooms and can be window or panel mounted.

Installation in a 25mm window or panel using standard metal ladder strips.

If installed in panels or walls thicker than 25mm, then use GXL20/50 extended ladder strips to enable connection of outer grille to inside of fan.

Pre-balanced impellers eliminate "fan judder" and ensure quiet, trouble-free operation. Sealed for life, maintenance free bearings ensure suitability for running at any angle. Running costs are impressively low, and when not in use the silent electro-thermal shutter closes silently against backdraughts.

Class B insulation for operation in ambient temperatures up to 40°C and are fitted with a thermal cut out.

Motors are of lower wattage than AC motors and use less electricity.